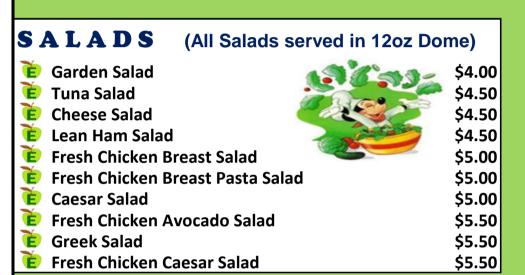

| SUSHI                                   | sold at counter |
|-----------------------------------------|-----------------|
| <b>E</b> Teriyaki Chicken with Cucumber | \$4.00          |
| <b>E</b> Salmon with Cucumber           | \$4.00          |
| 度 Veggie Tofu, Carrot, Cucumber VEG     |                 |
| <b>E</b> Tuna with Cucumber             | \$4.00          |
|                                         |                 |