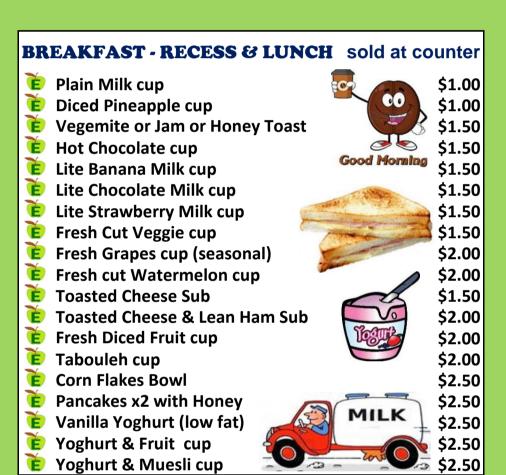

## **SANDWICHES** (White or Wholemeal Bread) **E** Vegemite or Jam or Honey \$1.50 **E** Cheese \$2.00 **E** Lean Ham \$2.50 **E** Cheese & Tomato \$3.00 E Lean Ham & Cheese \$3.50 **E** Lean Ham, Cheese & Tomato \$4.00 **E** Salad (Lettuce, Tomato, Carrot, Cucumber) \$4.00 E Tuna, Lettuce & Mayo \$4.00 Fresh Chicken with Cheese \$4.50 Fresh Chicken, Lettuce & Mayo \$4.50 Fresh Chicken & Salad \$4.50

| CRUNCH N SIP PACKS                                                                                              |                            |
|-----------------------------------------------------------------------------------------------------------------|----------------------------|
| Fresh Piece of Fruit & Water 400ml Fresh Orange / Apple Wedges & Water 400ml Fresh Cut Veggie cup & Water 400ml | \$2.00<br>\$2.50<br>\$2.50 |
| Fresh Diced Fruit cup & Water 400ml                                                                             | \$3.00                     |
|                                                                                                                 |                            |
|                                                                                                                 |                            |