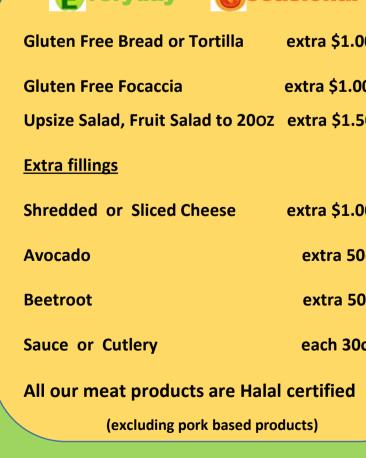

|                              |                 | PACK 6  Water 400ml + frozen stick or fruit     | \$6.50      |
|------------------------------|-----------------|-------------------------------------------------|-------------|
| Everyday 🏀 c                 | casional        |                                                 |             |
| en Free Bread or Tortilla    | extra \$1.00    | SNACKS & FROZEN TREATS                          |             |
|                              |                 | Plain or Frozen 99% Juice cup Small             | <b>50</b> c |
| en Free Focaccia             | extra \$1.00    | Plain or Frozen 99% Juice-Jelly cup Small       | <b>50</b> c |
| ze Salad, Fruit Salad to 200 | oz extra \$1.50 | E Custard small cup                             | <b>50</b> c |
| ze salad, Frant Salad to 200 | 2 CAU 41.50     | Plain or Frozen 99% Juice cup                   | \$1.00      |
| a fillings                   |                 | Plain or Frozen 99% Juice-Jelly cup             | \$1.00      |
| a minigo                     |                 | © Custard cup                                   | \$1.00      |
| dded or Sliced Cheese        | extra \$1.00    | Frozen Plain Milk cup                           | \$1.00      |
| dued of Silced Cheese        | extra \$1.00    | Frozen 99% Quelch Fruit Juice Sticks            | \$1.00      |
|                              | autus FOs       | Bread Sticks x 4                                | \$1.00      |
| cado                         | extra 50c       | Frozen Diced Pineapple cup                      | \$1.00      |
|                              |                 | Frozen Orange wedges                            | \$1.50      |
| root                         | extra 50c       | Frozen Mandarin wedges                          | \$1.50      |
|                              |                 | Frozen Milk cup (Chocolate, Banana, Strawberry) | \$1.50      |
| e or Cutlery                 | each 30c        | Frozen 99% Nippy's Juice Cup                    | \$1.50      |
|                              |                 | © Sour Snap Sticks                              | \$1.50      |
| ur meat products are Ha      | lal certified   | Frozen Grapes Cup                               | \$2.00      |
| (                            |                 | Frozen Watermelon Cup                           | \$2.00      |
| (excluding pork based p      | roducts)        | E Ice Mony                                      | \$2.00      |
|                              |                 |                                                 |             |
|                              |                 |                                                 |             |