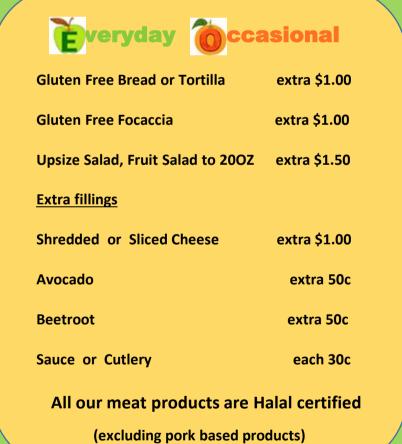

| \$2.50 |
| FYoghurt (low fat)                      | \$2.00 |
| E Yoghurt & fruit cup                   | \$2.50 |
| E Yoghurt & muesli cup                  | \$2.50 |
|                                         |        |
|                                         |        |

| FRESH FRUIT                                        |        |
|----------------------------------------------------|--------|
| © Orange, apple or mandarin                        | \$1.00 |
| E Banana                                           | \$1.50 |
| <b>E</b> Orange, apple or mandarin wedges in a cup | \$1.50 |
| E Watermelon pieces in a bowl (12oz)               | \$3.50 |
| E Seasonal fresh fruit salad bowl (12oz)           | \$4.00 |
|                                                    |        |





| 0 | OCCASIONAL ITEMS AVAILABLE EACH DAY         |                   |                  |  |  |
|---|---------------------------------------------|-------------------|------------------|--|--|
|   | HOT FOOD - SNACK                            | s & Drinks        |                  |  |  |
| 0 | Hash brown                                  | - CAROL TO        | \$1.30           |  |  |
| 0 | Chicken & corn roll                         |                   | \$1.50           |  |  |
| 0 | Potato wedges bag                           | The second second | \$2.50           |  |  |
| 0 | Nachos with salsa & cheese                  |                   | \$3.50           |  |  |
| 0 | Noodles cup                                 |                   | \$3.50           |  |  |
| 0 | Chicken nuggets