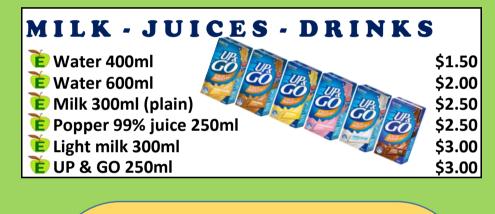

| Fresh chicken Caesar Salad                     | Ş <b>5.</b> 00  |
|------------------------------------------------|-----------------|
|                                                |                 |
| SUSHI                                          | sold at counter |
| <b>E</b> Teriyaki chicken with cucumber        | \$4.50          |
| <b>E</b> Salmon with cucumber                  | \$4.50          |
| <b>E</b> Veggie Tofu, carrot, cucumber (vegan) | \$4.50          |
| <b>E</b> Tuna with cucumber                    | \$4.50          |
|                                                |                 |
| SNACKS & FROZEN TREA                           | TS              |
| Plain or frozon 90% juice small cun            | E0c             |

| SNACKS & FROZEN TREATS                               |        |
|------------------------------------------------------|--------|
| Plain or frozen 99% juice small cup                  | 50c    |
| Plain or frozen 99% juice-jelly small cup            | 50c    |
| E Custard small cup                                  | 50c    |
| E Plain or frozen 99% juice cup                      | \$1.00 |
| E Plain or frozen 99% juice-jelly cup                | \$1.00 |
| <b>E</b> Frozen diced pineapple cup                  | \$1.00 |
| Frozen plain milk cup                                | \$1.00 |
| Frozen 99% quelch fruit juice sticks                 | \$1.00 |
| E Bread sticks x 4                                   | \$1.00 |
| <b>E</b> Custard cup                                 | \$1.00 |
| E Chocolate custard cup                              | \$1.50 |
| <b>E</b> Frozen orange wedges                        | \$1.50 |
| <b>E</b> Frozen mandarin wedges                      | \$1.50 |
| Frozen lite milk cup (chocolate, banana, strawberry) | \$1.50 |
| Frozen 99% nippy's juice cup                         | \$1.50 |
| E Sour snap sticks                                   | \$1.50 |
| E Frozen grapes cup                                  | \$2.00 |
| Frozen watermelon cup                                | \$2.00 |